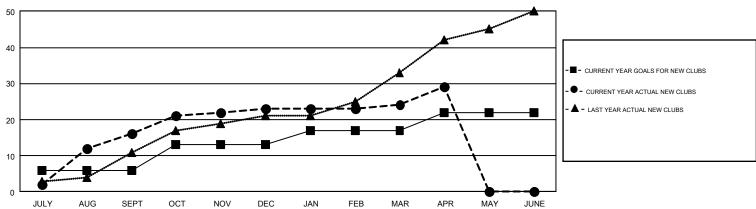

## GMT Constitutional Area 7, Group C

GMT: YAHYA YASTPUTERA

REPORT DOES NOT INCLUDE CLUBS IN UNDISTRICTED AREAS.

| Clubs         |               |             |               | Members               |                           |                         |                                                    |  |
|---------------|---------------|-------------|---------------|-----------------------|---------------------------|-------------------------|----------------------------------------------------|--|
|               | RESULTS FO    | R 2018-2019 |               | RESULTS FOR 2018-2019 |                           |                         |                                                    |  |
| QUARTER       | NEW CLUB GOAL | NEW CLUBS   | DROPPED CLUBS | QUARTER               | MEMBER GROWTH NET<br>GOAL | MEMBER GROWTH<br>ACTUAL | DROPPED<br>MEMBERS ACTUAL<br>(including transfers) |  |
| JULY/AUG/SEPT | 6             | 16          | 15            | JULY/AUG/SEPT         | 155                       | 665                     | 568                                                |  |
| OCT/NOV/DEC   | 7             | 7           | 21            | OCT/NOV/DEC           | 265                       | 777                     | 1,339                                              |  |
| JAN/FEB/MAR   | 4             | 1           | 6             | JAN/FEB/MAR           | 160                       | 369                     | 195                                                |  |
| APR/MAY/JUNE  | 5             | 5           | 2             | APR/MAY/JUNE          | 220                       | 369                     | 100                                                |  |