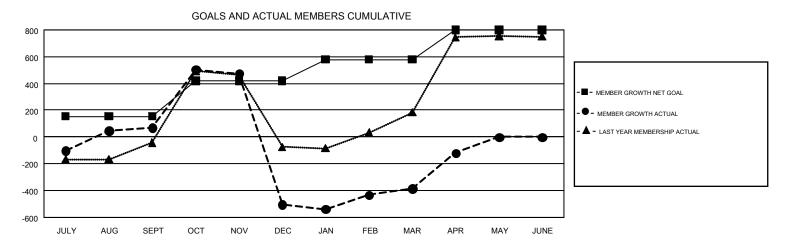

## GMT Constitutional Area 7, Group C

GMT: YAHYA YASTPUTERA

REPORT DOES NOT INCLUDE CLUBS IN UNDISTRICTED AREAS.

| Clubs         |               |             |               | Members               |                           |                         |                                                    |  |
|---------------|---------------|-------------|---------------|-----------------------|---------------------------|-------------------------|----------------------------------------------------|--|
|               | RESULTS FO    | R 2018-2019 |               | RESULTS FOR 2018-2019 |                           |                         |                                                    |  |
| QUARTER       | NEW CLUB GOAL | NEW CLUBS   | DROPPED CLUBS | QUARTER               | MEMBER GROWTH NET<br>GOAL | MEMBER GROWTH<br>ACTUAL | DROPPED<br>MEMBERS ACTUAL<br>(including transfers) |  |
| JULY/AUG/SEPT | 6             | 16          | 15            | JULY/AUG/SEPT         | 155                       | 665                     | 568                                                |  |
| OCT/NOV/DEC   | 7             | 7           | 21            | OCT/NOV/DEC           | 265                       | 777                     | 1,339                                              |  |
| JAN/FEB/MAR   | 4             | 1           | 6             | JAN/FEB/MAR           | 160                       | 369                     | 195                                                |  |
| APR/MAY/JUNE  | 5             | 5           | 2             | APR/MAY/JUNE          | 220                       | 369                     | 100                                                |  |

## GOALS AND ACTUAL NEW CLUBS CUMULATIVE

| DROPPED CLUBS: 44  DROPPED MEMBERS |       | 243 CLUBS OF 394 ADDED 1 OR MORE<br>NEW MEMBERS | GENDER DISTR<br>MALE<br>FEMALE  | 4,730 (43.62%)<br>6,114 (56.38%) |       |
|------------------------------------|-------|-------------------------------------------------|---------------------------------|----------------------------------|-------|
| DECEASED                           | 23    | CLICK HERE FOR CUMULATIVE                       | TOTAL FAMILY UNIT MEMBERS       |                                  | 2,352 |
| CLUB CANCELLED 345 OTHER 1,833     |       | MEMBERSHIP DATA                                 | FAMILY MEMBERS PAYING HALF DUES |                                  | 1 200 |
|                                    |       |                                                 |                                 |                                  | 1,308 |
| TOTAL                              | 2,201 |                                                 |                                 |                                  |       |